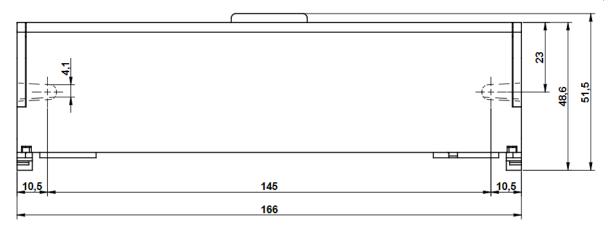

| Rated current [A]                                   | 125                                                                                                                         |
|-----------------------------------------------------|-----------------------------------------------------------------------------------------------------------------------------|
| Short-time withstand current [A]                    | 4 200                                                                                                                       |
| Rated voltage Ui [V]                                | 500                                                                                                                         |
| Tightening torque [Nm]                              | 2,5 (6 ÷ 35 mm <sup>2</sup> )                                                                                               |
| Tightening torque [Nm]                              | 2 (1,5 ÷ 16 mm <sup>2</sup> )                                                                                               |
| Tool                                                | Inbus number 4 / PH 2                                                                                                       |
| Assembly method                                     | TH 35 / on the plate                                                                                                        |
| Number of clamping points per level                 | 15 (for 1 pole)                                                                                                             |
| Number of levels                                    | 2                                                                                                                           |
| Number of poles                                     | 2                                                                                                                           |
| End cover plate required                            | NO                                                                                                                          |
| Testing                                             | EN 60947-7-1                                                                                                                |
| Dimensions [mm] (width / height / length)           | 182 / 50 / 44                                                                                                               |
| Weight [g]                                          | 280                                                                                                                         |
| Packing [pcs]                                       | 1                                                                                                                           |
| Note                                                | The distribution blocks are intended for<br>copper conductors only. Flexible conductors<br>must be provided with a ferrule. |
| Conductor cross section                             |                                                                                                                             |
| Conductor cross-section – Input [mm <sup>2</sup> ]  | 1 x 6 ÷ 35 (flexible conductor with ferrule max.<br>25)                                                                     |
| Conductor cross-section – Output [mm <sup>2</sup> ] | 3 x 4 ÷ 25 (flexible conductor with ferrule max.<br>16)                                                                     |
| Conductor cross-section – Output [mm <sup>2</sup> ] | 11 x 1,5 ÷ 16 (flexible conductor with ferrule max. 10)                                                                     |